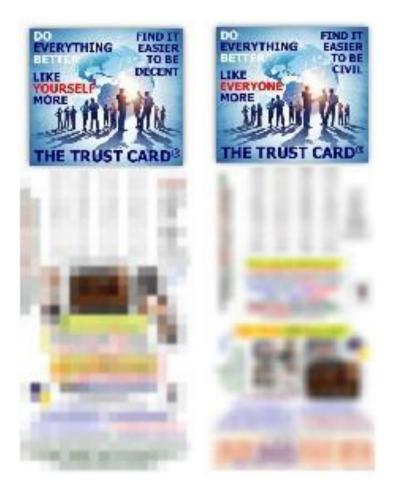

#### Destabilize

Your **TRUST** of Yourself Your **TRUST** of Others & Possibly Worse, Make you **Vulnerable and Blind to** ...

- \* Destructive Acts \* Reckless Acts
- \* Dishonest Acts
- \* Negligent Acts
- \* Ignored Duties

Large and Small, Done By Yourself or Others!

 $\frac{\Delta \text{ STRESS}}{\Delta \text{ STRESS}} \text{ DEFINED: WHEN (YOU FEEL THAT) THE DEMANDS BEING MADE OF YOU EXCEED YOUR RESOURCES TO MEET THEM! PTSD: REGULAR – SINGLE, MASSIVE INCIDENT OF STRESS, WHICH REPLAYS ITS EFFECTS FOR A PROLONGED PERIOD, PTSD: COMPLEX – MULTIPLE, SMALLER, REPEATING INCIDENT S OF STRESS, WHICH REPLAY THEIR EFFECTS FOR A PROLONGED PERIOD, BUT MUCH LESS DRAMATICALLY, ::: COMPLEX PTSD IS FAR MORE DANGEROUS THAN THE REGULAR VARIETY WHICH IS ITSELF EXTREMELY DANGEROUS TO HEALTH & STATE OF MIND. THE TRUSTCARD® WAS DESIGNED TO DISSIPATE STRESS & BOTH FORMS OF PTSD.$ 