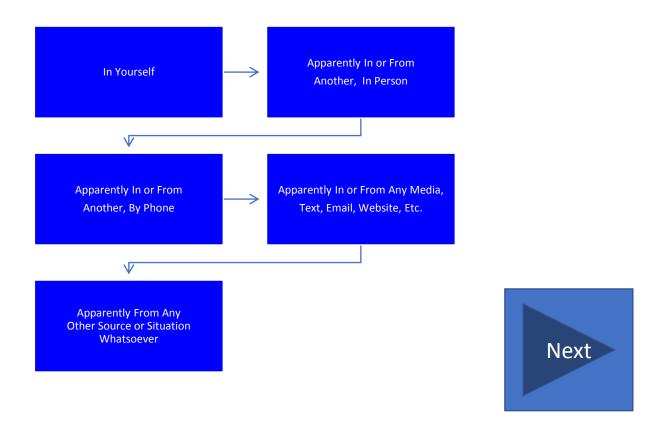

• When Considering Personal Sources Of Stress, You Might Encounter Day To Day And Which You Might Want The TrustCard® To Possibly Assist You To Contain, Dissipate Or Disable ... The 5 Boxes Below Suggest People, Places, Etc. It May Not Have Occurred To You To Consider, That May Well Have Affected Or Are Still Affecting You Where A Demand(s) Exceed(s) (Or Merely Only Seem(s) to Exceed) Your Resources To Handle It or Them.

## Are you Experiencing (RECURRING) WORRY?

In or From Another In Person

In or From Any

In or From Any

Media, Text, Email,
Website, Etc.

From Any Other
Source Whatspeyer

If Yes, Look At The Other Side Of The Card ... "Like Everyone More"