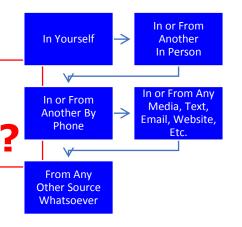

• When Considering Personal Sources Of Stress, You Might Encounter Day To Day And Which You Might Want The TrustCard® To Possibly Assist You To Contain, Dissipate Or Disable ... The 5 Boxes Below Suggest People, Places, Etc. It May Not Have Occurred To You To Consider, That May Well Have Affected Or Are Still Affecting You Where A Demand(s) Exceed(s) (Or Merely Only Seem(s) to Exceed) Your Resources To Handle It or Them.

## Are you Experiencing (RECURRING) WORRY?

In or From Another In Person

In or From Any

In or From Any

Media, Text, Email,
Website, Etc.

From Any Other
Source Whatspeyer

If Yes, Look At The Other Side Of The Card ... "Like Everyone More"