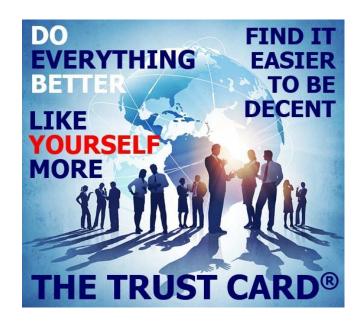

### Look At The Side Of The Card That Says, "Like Yourself More" At The Top

Look Down Below Where It Says,
 "When To Use TheTRUSTCard® ..."

Then, Ask Yourself:

This PDF Training
Document is
<u>Interactive</u>.
Clicking on the
Indicated Links On
Each Page Will Take
You From Each Step
To The Next.

### **Are You <u>Currently</u> NOT Under Stress?**

(When NOT, Use It Up To 3x/Day This Way.)

- If Yes, Look At The <u>Other</u> Side of The Card ... "Like <u>Everyone</u> More"
- Read "HOW to Use TheTRUSTCard®"
- Follow those Instructions, Including Stopping When You Get To A Smile ...