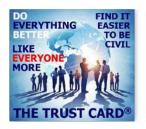

### Look At The Side Of The Card That Says, "Like Yourself More" At The Top

Look Down Below Where It Says,
 "When To Use TheTRUSTCard® ..."

Then, Ask Yourself:

This PDF Training
Document is
<u>Interactive</u>.
Clicking on the
Indicated Links On
Each Page Will Take
You From Each Step
To The Next.

### **Are You <u>Currently</u> NOT Under Stress?**

(When NOT, Use It Up To 3x/Day This Way.)

- If Yes, Look At The <u>Other</u> Side of The Card ... "Like <u>Everyone</u> More"
- Read "HOW to Use TheTRUSTCard®"
- Follow those Instructions, Including Stopping When You Get To A Smile ...

### **Are You Currently Under Stress?**

- If Yes, Look At The <u>Other</u> Side Of The Card ... "Like <u>Everyone More"</u>
- Read or Review (As Needed) "HOW to Use TheTRUSTCard®"
- Follow Those Instructions, Including
   Stopping When You Get To A RealSmile™ ...

### **Are You About To Do or Decide Anything Important?**

- If Yes, Look At The <u>Other</u> Side Of The Card ... "Like <u>Everyone More"</u>
- Read or Review (As Needed) "HOW To Use TheTRUSTCard®"
- Follow Those Instructions, Including
   Stopping When You Get To A RealSmile™ ...

### Are You About To Go To Sleep Or Have You Just Awakened?

- If Yes, Look At The Other Side Of
   The Card ... "Like Everyone More"
   Read or Review (As Needed)
   "HOW To Use TheTRUSTCard®"
- Follow Those Instructions, Including Stopping When You Get To A Smile ...

# Are you Experiencing (RECURRING) CONFUSION?

If Yes, Look At The Other Side Of The Card ... "Like Everyone More"

Read or Review (As Needed) "HOW to Use TheTRUSTCard®" Once **Again, Same Instructions To A Smile** 

## Are you Experiencing (RECURRING) ANXIETY?

If Yes, Look At The Other Side Of The Card ... "Like Everyone More"

Read or Review (As Needed)
"HOW to Use TheTRUSTCard®" Once
Again, Same Instructions To A Smile

# Are you Experiencing (RECURRING) FEAR?

If Yes, Look At The Other Side Of The Card ... "Like Everyone More"

Read or Review (As Needed)
"HOW to Use TheTRUSTCard®" Once
Again, Same Instructions To A Smile

# Are you Experiencing (RECURRING) UPSET?

If Yes, Look At The Other Side Of The Card ... "Like Everyone More"

Read or Review (As Needed)
"HOW to Use TheTRUSTCard®" Once
Again, Same Instructions To A Smile

# Are you Experiencing (RECURRING) ANGER?

If Yes, Look At The <u>Other</u> Side Of The Card ... "Like <u>Everyone More</u>"

Read or Review (As Needed)
"HOW to Use TheTRUSTCard®" Once
Again, Same Instructions To A Smile

# Are you Experiencing (RECURRING) SADNESS?

If Yes, Look At The Other Side Of The Card ... "Like Everyone More"

Read or Review (As Needed)
"HOW to Use TheTRUSTCard®" Once
Again, Same Instructions To A Smile

## Are you Experiencing (RECURRING) DESPAIR?

If Yes, Look At The Other Side Of The Card ... "Like Everyone More"

THE TRUST CARD\*

DESCRIPTION OF THE TRUST CARD\*

Read or Review (As Needed)
"HOW to Use TheTRUSTCard®" Once
Again, Same Instructions To A Smile