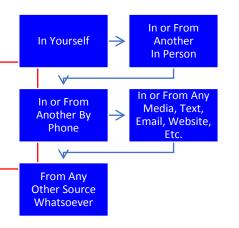

• When Considering Personal Sources Of Stress, You Might Encounter Day To Day And Which You Might Want The TrustCard® To Possibly Assist You To Contain, Dissipate Or Disable ... The 5 Boxes Below Suggest People, Places, Etc. It May Not Have Occurred To You To Consider, That May Well Have Affected Or Are Still Affecting You Where A Demand(s) Exceed(s) (Or Merely Only Seem(s) to Exceed) Your Resources To Handle It or Them.