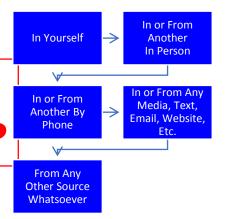

• When Considering Personal Sources Of Stress, You Might Encounter Day To Day And Which You Might Want The TrustCard® To Possibly Assist You To Contain, Dissipate Or Disable ... The 5 Boxes Below Suggest People, Places, Etc. It May Not Have Occurred To You To Consider, That May Well Have Affected Or Are Still Affecting You Where A Demand(s) Exceed(s) (Or Merely Only Seem(s) to Exceed) Your Resources To Handle It or Them.

## Are you Experiencing (RECURRING) WORRY?

In or From Another In Person

In or From Any

In or From Any

Media, Text, Email,
Website, Etc.

From Any Other
Source Whatspeyer

If Yes, Look At The Other Side Of The Card ... "Like Everyone More"

# Are you Experiencing (RECURRING) DREAD?

Read or Review (As Needed)
"HOW to Use TheTRUSTCard®" Once
Again, Same Instructions To A Smile

In Yourself

From Any

## Are you Experiencing (RECURRING) HATRED?

In Yourself

In or From
Another
In Person

In or From Any
Media, Text,
Email, Website,
Etc.

From Any
Other Source
What soever

If Yes, Look At The Other Side Of The Card ... "Like Everyone More"