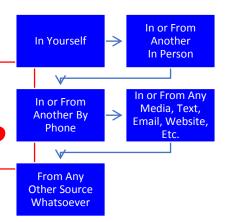

• When Considering Personal Sources Of Stress, You Might Encounter Day To Day And Which You Might Want The TrustCard® To Possibly Assist You To Contain, Dissipate Or Disable ... The 5 Boxes Below Suggest People, Places, Etc. It May Not Have Occurred To You To Consider, That May Well Have Affected Or Are Still Affecting You Where A Demand(s) Exceed(s) (Or Merely Only Seem(s) to Exceed) Your Resources To Handle It or Them.

## Are you Experiencing (RECURRING) WORRY?

In or From Another In Person

In or From Any

In or From Any

Media, Text, Email,
Website, Etc.

From Any Other
Source Whatspeyer

If Yes, Look At The Other Side Of The Card ... "Like Everyone More"