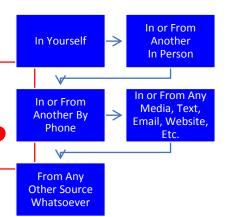

• When Considering Personal Sources Of Stress, You Might Encounter Day To Day And Which You Might Want The TrustCard® To Possibly Assist You To Contain, Dissipate Or Disable ... The 5 Boxes Below Suggest People, Places, Etc. It May Not Have Occurred To You To Consider, That May Well Have Affected Or Are Still Affecting You Where A Demand(s) Exceed(s) (Or Merely Only Seem(s) to Exceed) Your Resources To Handle It or Them.

## Are you Experiencing (RECURRING) WORRY?

In or From Another In Person

In or From Any

In or From Any

Media, Text, Email,
Website, Etc.

From Any Other
Source Whatspeyer

If Yes, Look At The Other Side Of The Card ... "Like Everyone More"

## Are you Experiencing (RECURRING) HATRED?

In Yourself

In or From
Another
In Person

In or From Any
Media, Text,
Email, Website,
Etc.

From Any
Other Source
What soever

If Yes, Look At The Other Side Of The Card ... "Like Everyone More"