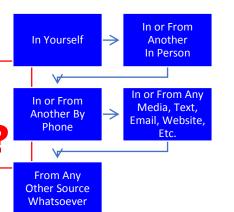

• When Considering Personal Sources Of Stress, You Might Encounter Day To Day And Which You Might Want The TrustCard® To Possibly Assist You To Contain, Dissipate Or Disable ... The 5 Boxes Below Suggest People, Places, Etc. It May Not Have Occurred To You To Consider, That May Well Have Affected Or Are Still Affecting You Where A Demand(s) Exceed(s) (Or Merely Only Seem(s) to Exceed) Your Resources To Handle It or Them.

## Are you Experiencing (RECURRING) WORRY?

In or From Another In Person

In or From Any

In or From Any

Media, Text, Email,
Website, Etc.

From Any Other
Source Whatspeyer

If Yes, Look At The Other Side Of The Card ... "Like Everyone More"

# Are you Experiencing (RECURRING) DREAD?

Read or Review (As Needed)
"HOW to Use TheTRUSTCard®" Once
Again, Same Instructions To A Smile

In Yourself

From Any

## Are you Experiencing (RECURRING) HATRED?

In Yourself

In or From
Another
In Person

In or From Any
Media, Text,
Email, Website,
Etc.

From Any
Other Source
What soever

If Yes, Look At The Other Side Of The Card ... "Like Everyone More"